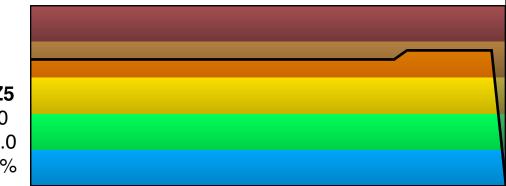

## Treble To The Bass

For the lave of the ride inside and and

Original Author: Joey

| Class | Time: 3:05 |
|-------|------------|
|       |            |

|           | Points: 13 |            |            |            |    |
|-----------|------------|------------|------------|------------|----|
|           | <b>Z1</b>  | <b>Z</b> 2 | <b>Z</b> 3 | <b>Z</b> 4 | Z  |
| (points)  | 1          | 1          | 1          | 10         | С  |
| (minutes) | 0.4        | 0.2        | 0.2        | 2.3        | 0. |
| (time %)  | 12%        | 5%         | 6%         | 75%        | 09 |

## 1. (3:05)

Treble to the Bass (Lov3) [feat. Shimmr] - Swanky Tunes

| 0:00: Strength Work 64 Watts=Wt |                    |                          |          |  |  |  |  |
|---------------------------------|--------------------|--------------------------|----------|--|--|--|--|
| •                               | Cadence: 64-64 rpm | Power: 1.0-1.5 watts/lb  | RPE: 7   |  |  |  |  |
|                                 |                    | 1 Ower: 1.0-1.5 Watts/15 | 111 L. / |  |  |  |  |
| 0:52: Come up Build             |                    |                          |          |  |  |  |  |
| Zone: 4                         | Cadence: 65-75 rpm | Power: 1.0-1.5 watts/lb  | RPE: 7   |  |  |  |  |
| 0:59: Add 1 climb it out        |                    |                          |          |  |  |  |  |
| Zone: 4                         | Cadence: 64-64 rpm | Power: 1.0-1.5 watts/lb  | RPE: 7   |  |  |  |  |
| 1:29: Drop 1 come down          |                    |                          |          |  |  |  |  |
| Zone: 4                         | Cadence: 64-64 rpm | Power: 1.0-1.5 watts/lb  | RPE: 7   |  |  |  |  |
| 2:22: Come up Build             |                    |                          |          |  |  |  |  |
| Zone: H4                        | Cadence: 65-75 rpm | Power: 1.0-1.5 watts/lb  | RPE: 7   |  |  |  |  |
| 2:29: Add 1 climb it out        |                    |                          |          |  |  |  |  |
|                                 |                    |                          |          |  |  |  |  |
| Zone: H4                        | Cadence: 64-64 rpm | Power: 1.0-1.5 watts/lb  | RPE: 7   |  |  |  |  |
| 3:00: End work                  |                    |                          |          |  |  |  |  |
| Zone: H4                        | Cadence: 64-64 rpm | Power: 1.0-1.5 watts/lb  | RPE: 7   |  |  |  |  |